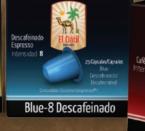

## Blue

#### Decaffeinated Intensity 8

Coffee, decaffeinated by natural process from Central and South America. This gives you a very balanced cup of coffee with a fine palate.