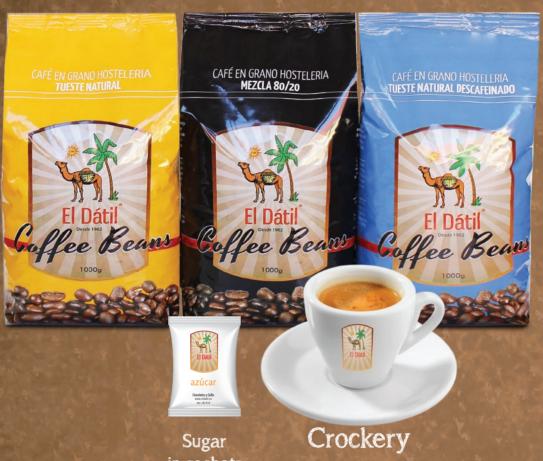

# Hospitality Range

# Coffee in beans:

in sachets

# EL DÁTIL SUPREME SELECTION

#### **EL DATIL NATURAL SUPREME:**

Our selection of coffee beans for El Dátil hospitality comes from the best coffee regions of Arabica, Brasil Cerrado and Washed Robusta from Asia and Africa. El Dátil Supreme Selection is comprised of three varieties in order to obtain a special coffee with an intense and velvety touch.

#### EL DATIL BLEND 80/20:

The best selected beans of Washed Arabica, fine Brasil Cerrado and 20% Spanish Roast Washed Robusta from Asia and Africa. A cup of coffee with intense crema, fruity aroma, sweet flavour and strong body. A special Blend for Espresso or Coffee with milk.

#### EL DATIL NATURAL DECAFFEINATED:

The best selected beans of Natural Washed Arabica, Brasil Cerrado and Washed Robusta from Asia and Africa, decaffeinated by natural process. A cup of coffee with sweet and deep flavour and a fine palate. A special Blend for people who love decaffeinated coffee.