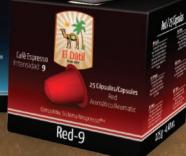

# Red

#### Café Espresso Intensity 9

Aromatic origin coffee from India and Sumatra, comprising of a mixture of round flavour and fruity and intense aroma, thanks to the characteristic notes of the beans from this region.