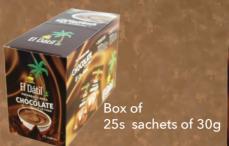

# Cocoa:

Soluble Cocoa

1kg bag in boxes of 10 bags

Box

Soluble Cocoa

of 25 sachets

of 30a