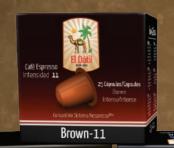

## Brown

#### Café Espresso Intensity 11

Characterized by a mix of intense and deep flavour with a dense crema and the original subtle earthy nuance characteristic of beans from Brazil and Colombia.